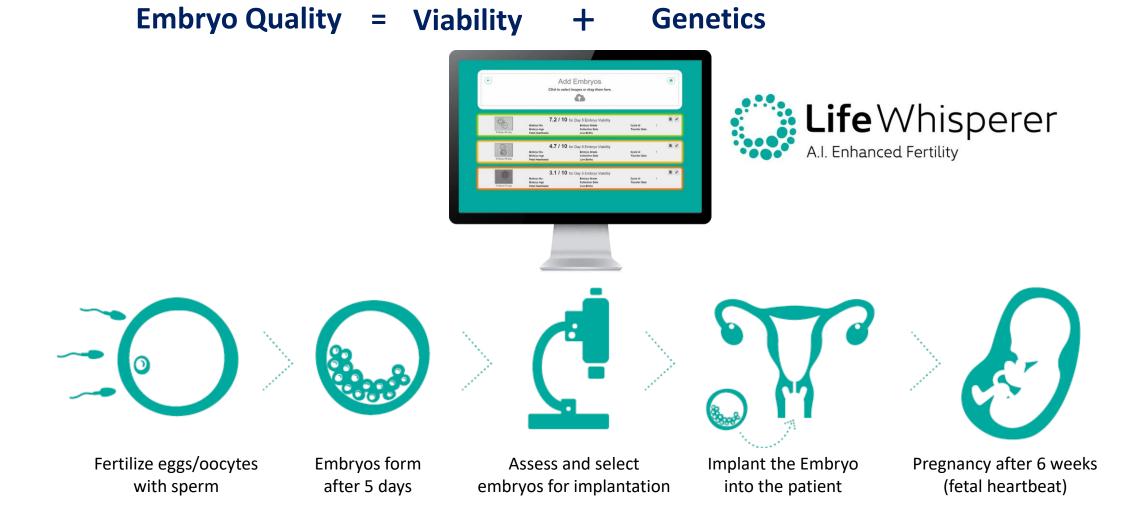

## **AI Enhanced Fertility**

Improving IVF outcomes for patients globally

# Selecting the best embryo in IVF is critical to a successful pregnancy outcome

**Embryo Quality** Genetics Viability = +PGT-A **Morphological Grading Genetic Integrity Implantation Potential** Fertilize eggs/oocytes **Embryos** form Assess and select Implant the Embryo Pregnancy after 6 weeks with sperm after 5 days embryos for implantation into the patient (fetal heartbeat)