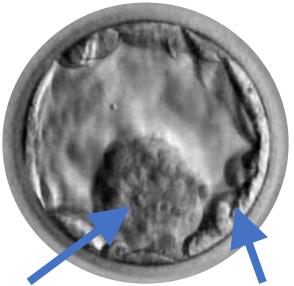

#### **Gardner** score

The AI-based analysis is identifying additional morphological features that are not captured using the Gardner scoring method, but which are directly associated with pregnancy outcome or ploidy AI algorithm?

ICM (grade A)

TE (grade B)

Expansion grade 4 (expanded blastocyst)

method, but which with pregnancy

ICM (grade A)

TE (grade B)

Expansion grade 4 (expanded blastocyst)