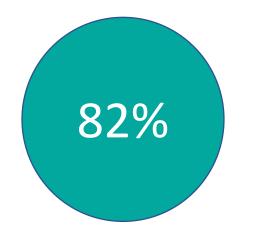

### **Clinical data for Life Whisperer Genetics**

Probability of the Life Whisperer top-ranked embryo being euploid/genetically normal Blind test dataset (n = 1001)

## Life Whisperer demonstrates the power of scalable AI

- Built collaboratively with and for clinics globally (incl. USA, Aust, NZ, Malaysia)
- Non-invasive, objective, easy to use
- 25% better than the visual assessment at predicting pregnancy outcomes
- 82% accurate at identifying genetically normal embryos
- Approved in >60% global IVF market\*
- Being used in IVF clinics globally