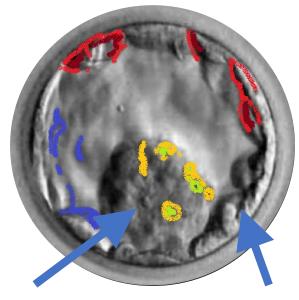

#### **Gardner** score

The AI-based analysis is identifying additional morphological features that are not captured using the Gardner scoring method, but which are directly associated with pregnancy outcome or ploidy AI algorithm?

ICM (grade A)

TE (grade B)

Expansion grade 4 (expanded blastocyst)

method, but which with pregnancy

ICM (grade A)

TE (grade B)

Expansion grade 4 (expanded blastocyst)