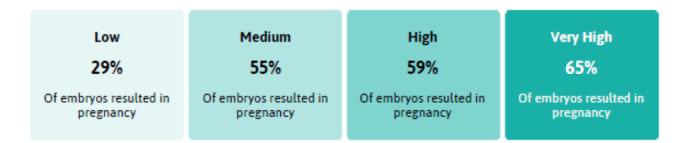

### Objective

Increased consistency, accuracy, & confidence

Receive a score of 0-10 correlating with the likelihood of clinical pregnancy and improve selection of viable embryos up to 25% vs. manual assessment