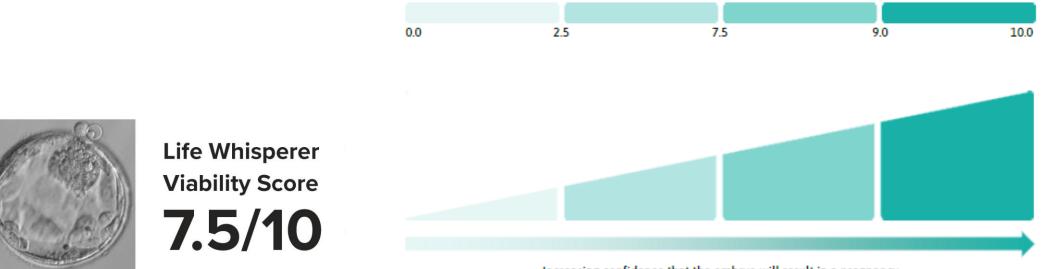

## The Life Whisperer Score

Increasing confidence that the embryo will result in a pregnancy

The confidence score reflects the confidence of the AI-based algorithm that the embryo may or may not result in clinical pregnancy. It does not provide any information on the probability of a live birth. The accuracy of the Life Whisperer prediction does not take into account any patient-specific factors that may influence pregnancy outcome.