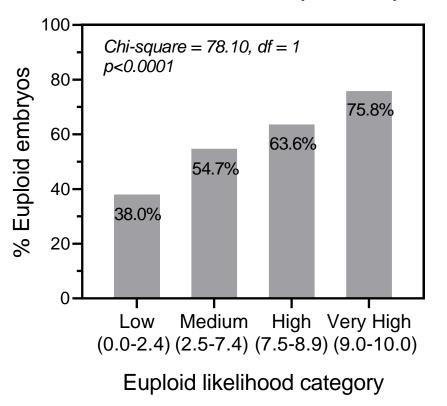

### **Clinical data for Life Whisperer Genetics**

Probability of the Life Whisperer top-ranked embryo being euploid/genetically normal Blind test dataset (n = 1001)